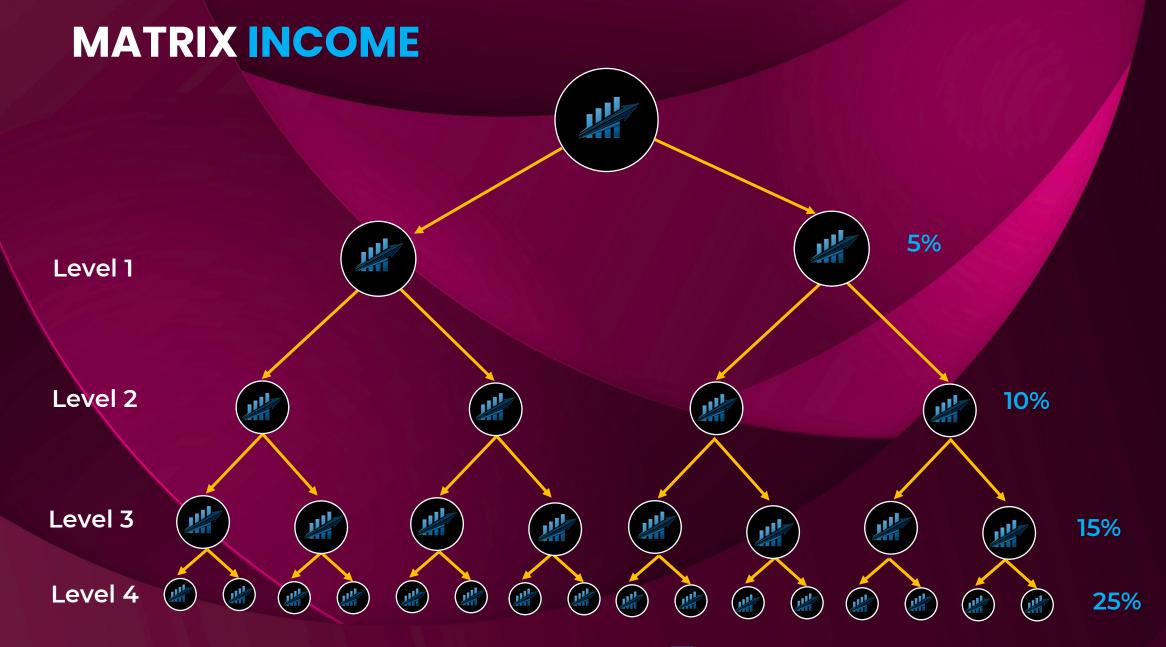

# **CONTRACT MASTER DISTRIBUCITION** DIRECT INCOME MATRIX INCOME **GENERATION LEVEL** INCOME

# **DIRECT INCOME**

| Level   | Income |
|---------|--------|
| Level 1 | 5%     |
| Level 2 | 10%    |
| Level 3 | 15%    |
| Level 4 | 25%    |

MATRIX INCOME

55%