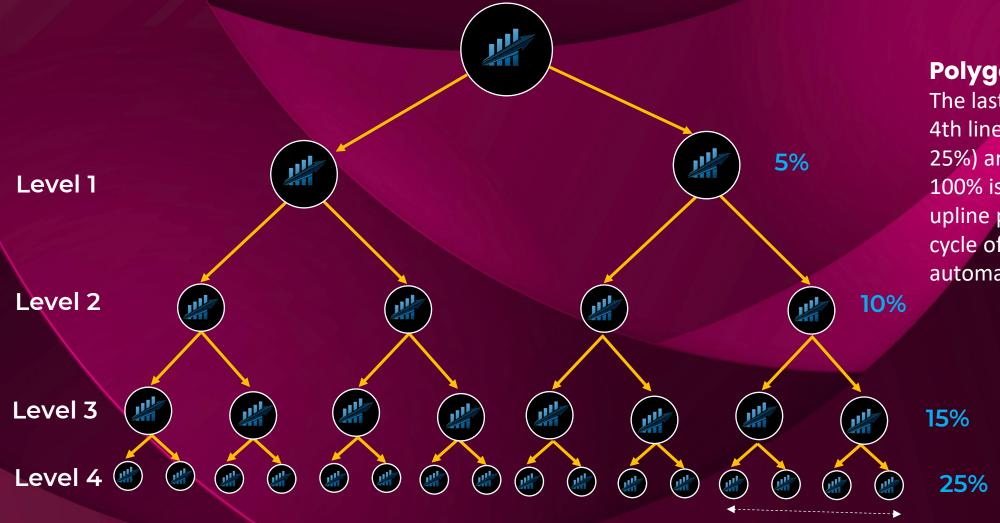

### **Polygon CYCLE**

The last 4 spots from the 4th line (25% + 25% + 25% + 25%) are summed up and 100% is distributed to upline partners, and a new cycle of the slot begins automatically.

# **DIRECT INCOME**

| Level   | Income |
|---------|--------|
| Level 1 | 5%     |
| Level 2 | 10%    |
| Level 3 | 15%    |
| Level 4 | 25%    |

MATRIX INCOME

55%